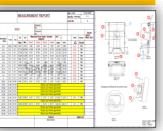

s



Part Production



# **TÜRKİYE MOLD MAKERS**



Our Team is agreed only Top Quality Toolmakers in TÜRKİYE according to tool type size and sectors for your service.

### What is ADVANTAGES to work with TÜRKİYE Toolmakers;

- Easy and Fast Comminication with English
- Max. flights time from/to Euope is about 3 hours
- \* 2 big international airports in Istanbul. One is in Euorpe side one is in Anatolia side
- **\*** Mold transports caan be by road, ferry or flight and maximum transport time: 8 days.
- \* Max. Tool Size: 3.000x 1.600x 1.400 mm Max. 30 tons tools.



### **Türkiye Toolmakers Mold Management**



#### Tool Manufac. Plan Weekly





### Tool Spotting





### Tool Tryout Report





### GOM Measuring Report



#### **Capacity Plan for Cusotmer**



### 2D Measuring Report







### Tool Delivery