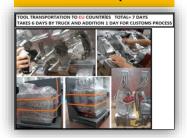

### What is ADVANTAGES to work with TÜRKİYE Toolmakers;

- Easy and Fast Comminication with English
- Max. flights time from/to Euope is about 3 hours
- \* 2 big international airports in Istanbul. One is in Euorpe side one is in Anatolia side
- **\*** Mold transports caan be by road, ferry or flight and maximum transport time: 8 days.
- \* Max. Tool Size: 3.000x 1.600x 1.400 mm Max. 30 tons tools.

### Tool Delivery